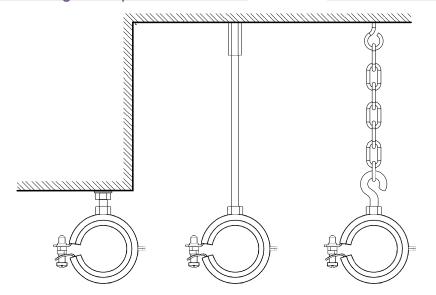

## **Aluminaid**

# NEXTGEN

**INSTALL-TOOLS: MOUNT-ZST-BL**MOUNTING BRACKET

- This mounting bracket can be used to mount the NEXTGEN lightline system.
- With this bracket the lightline can be mounted directly to the ceiling. It can also be suspended using a threaded rod or chain.
- An M8 threaded rod fits into the mounting hole.
- The bracket is elektrolytically galvanized.
- The insert is made of EPDM and is therefore ageresistant.

#### **Features**

#### artikel nr.: LUM-NG-60-MOUNT-ZST-BL

Dimensions (LxWxH) 75 mm x 20 mm x 80 mm Inner diameter (D) Ø60 mm

Diameter mounting hole M8
Weight 84 9

Material

erial Galvanized steel / EPDM

Temperature range -40 °C - +110 °C





### Mounting examples