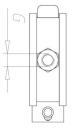

# NEXTGEN

**INSTALL-TOOLS: MOUNT-ZST-BL**MOUNTING BRACKET

- This mounting bracket can be used to mount the NEXTGEN lightline system.
- With this bracket the lightline can be mounted directly to the ceiling. It can also be suspended using a threaded rod or chain.
- An M8 threaded rod fits into the mounting hole.
- The bracket is elektrolytically galvanized.
- The insert is made of EPDM and is therefore ageresistant.

#### artikel nr.: LUM-NG-60-MOUNT-ZST-BL

Dimensions (LxWxH) 75 mm x 20 mm x 80 mm Inner diameter (D) Ø60 mm

Diameter mounting hole M8
Weight 84 9

Material

erial Galvanized steel / EPDM

Temperature range -40 °C - +110 °C