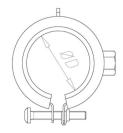

# NEXTGEN

**INSTALL-TOOLS: MOUNT-ZST-BL**MOUNTING BRACKET

- This mounting bracket can be used to mount the NEXTGEN lightline system.
- With this bracket the lightline can be mounted directly to the ceiling. It can also be suspended using a threaded rod or chain.
- An M8 threaded rod fits into the mounting hole.
- The bracket is elektrolytically galvanized.
- The insert is made of EPDM and is therefore ageresistant.

#### artikel nr.: LUM-NG-60-MOUNT-ZST-BL

Dimensions (LxWxH) 75 mm x 20 mm x 80 mm Inner diameter (D) Ø60 mm

Diameter mounting hole M8
Weight 84 9

Material

erial Galvanized steel / EPDM

Temperature range -40 °C - +110 °C