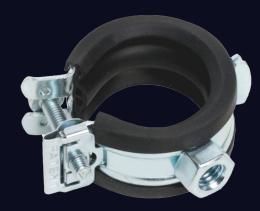

# NEXTGEN

**INSTALL-TOOLS: MOUNT-ZST-BL**MOUNTING BRACKET

- This mounting bracket can be used to mount the NEXTGEN lightline system.
- With this bracket the lightline can be mounted directly to the ceiling. It can also be suspended using a threaded rod or chain.
- An M8 threaded rod fits into the mounting hole.
- The bracket is elektrolytically galvanized.
- The insert is made of EPDM and is therefore ageresistant.

#### artikel nr.: LUM-NG-60-MOUNT-ZST-BL

Dimensions (LxWxH) 75 mm x 20 mm x 80 mm Inner diameter (D) Ø60 mm

Diameter mounting hole M8
Weight 84 9

Material

erial Galvanized steel / EPDM

Temperature range -40 °C - +110 °C